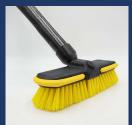

### ACCESSORIES

**Deck brush attachment with stiff bristles:** maintenance free injection moulded body with an integrated bumper to avoid marking surfaces while cleaning. It is suitable for heavier duty cleaning on surface such as teak, below the water line and other tough areas.

**Deck brush attachment with soft bristles:** maintenance free injection moulded body with an integrated bumper to avoid marking surfaces while cleaning. It is features split end fibers and is suitable for use on gelcoat, clear coat, fiberglass and paint.