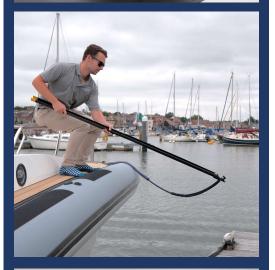

#### **FEATURES**

**Storage Size** – Full sized 1.9m / 75in boat hook that rolls up to the size of a coffee cup for storage. Deck clutter is reduced and minimal stowage space is needed.

**Functional** – the combination of high strength injection moulding and non-slip rubber makes it ideal for use as a boat hook or for fending off. A high grip foam handle is comfortable and convenient to use.

**Lightweight** – rollable composite material is incredibly light and strong making the Revolve boat hook around half the weight of traditional designs.

**Tough, weatherproof finish** – the maintenance free deck gear system made to look good and stay looking good.

**Modular system** – the boat hook can be swapped for other attachments reducing the need for multiple pieces of equipment and the space they inevitably take up.

**Environment** – Packaging is minimal and made from recycled material. The product is free of single use plastics and is end of life recyclable