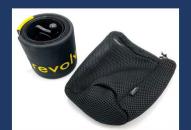

**Storage bag:** for the for the rollable boat hook and made from soft, breathable material that helps keep the boat hook dry and ready for use.

| Name               | Part No.    | Weight*      |
|--------------------|-------------|--------------|
| Deck brush (stiff) | DG00510151C | 418g / 15oz  |
| Deck brush (soft)  | DG00410151C | 418g/ 15oz   |
| Accessory mount    | DG00610051C | 87g / 3oz    |
| Boat hook          | DG00310051C | 59g / 2oz    |
| Storage bag        | DG01001501C | 19g / 0.66oz |