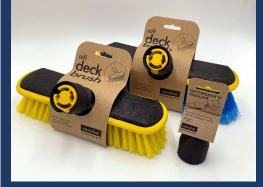

### ACCESSORIES

**Deck brush attachment with stiff bristles:** maintenance free injection moulded body with an integrated bumper to avoid marking surfaces while cleaning. It is suitable for heavier duty cleaning on surface such as teak, below the water line and other tough areas.

**Deck brush attachment with soft bristles:** maintenance free injection moulded body with an integrated bumper to avoid marking surfaces while cleaning. It is features split end fibers and is suitable for use on gelcoat, clear coat, fiberglass and paint.

**Storage bag:** for the for the rollable boat hook and made from soft, breathable material that helps keep the boat hook dry and ready for use.

| Name               | Part No.    | Weight*      |
|--------------------|-------------|--------------|
| Deck brush (stiff) | DG00510151C | 418g / 15oz  |
| Deck brush (soft)  | DG00410151C | 418g/ 15oz   |
| Accessory mount    | DG00610051C | 87g / 3oz    |
| Boat hook          | DG00310051C | 59g / 2oz    |
| Storage bag        | DG01001501C | 19g / 0.66oz |