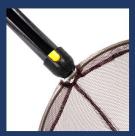

Accessory mount attachment: designed so that a range of extra equipment can be mounted on the rollable composite handle. Included with the mount is a M8 female thread and 1/4" male thread.

**Boat hook attachment:** for the rollable composite handle.