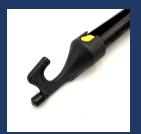

#### **FEATURES**

**Storage Size** – Full sized 1.9m / 75in boat hook that rolls up to the size of a coffee cup for storage. Deck clutter is reduced and minimal stowage space is needed.

**Functional** – the combination of high strength injection moulding and non-slip rubber makes it ideal for use as a boat hook or for fending off. A high grip foam handle is comfortable and convenient to use.

Accessory mount attachment: designed so that a range of extra equipment can be mounted on the rollable composite handle. Included with the mount is a M8 female thread and 1/4" male thread.

**Boat hook attachment:** for the rollable composite handle.